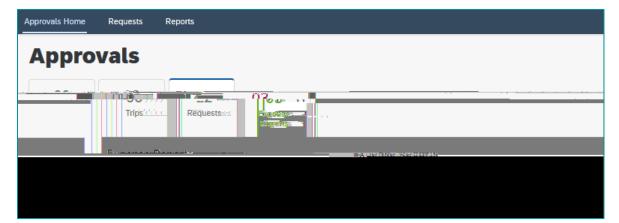

## **Approvals Module**

8 October 2023

- 1. Requests & Expense Reports Tabs Quick view Requests or Reports pending approval
- 2. Black Menu Bar Select Requests or Reports to view all approvals including previously approved